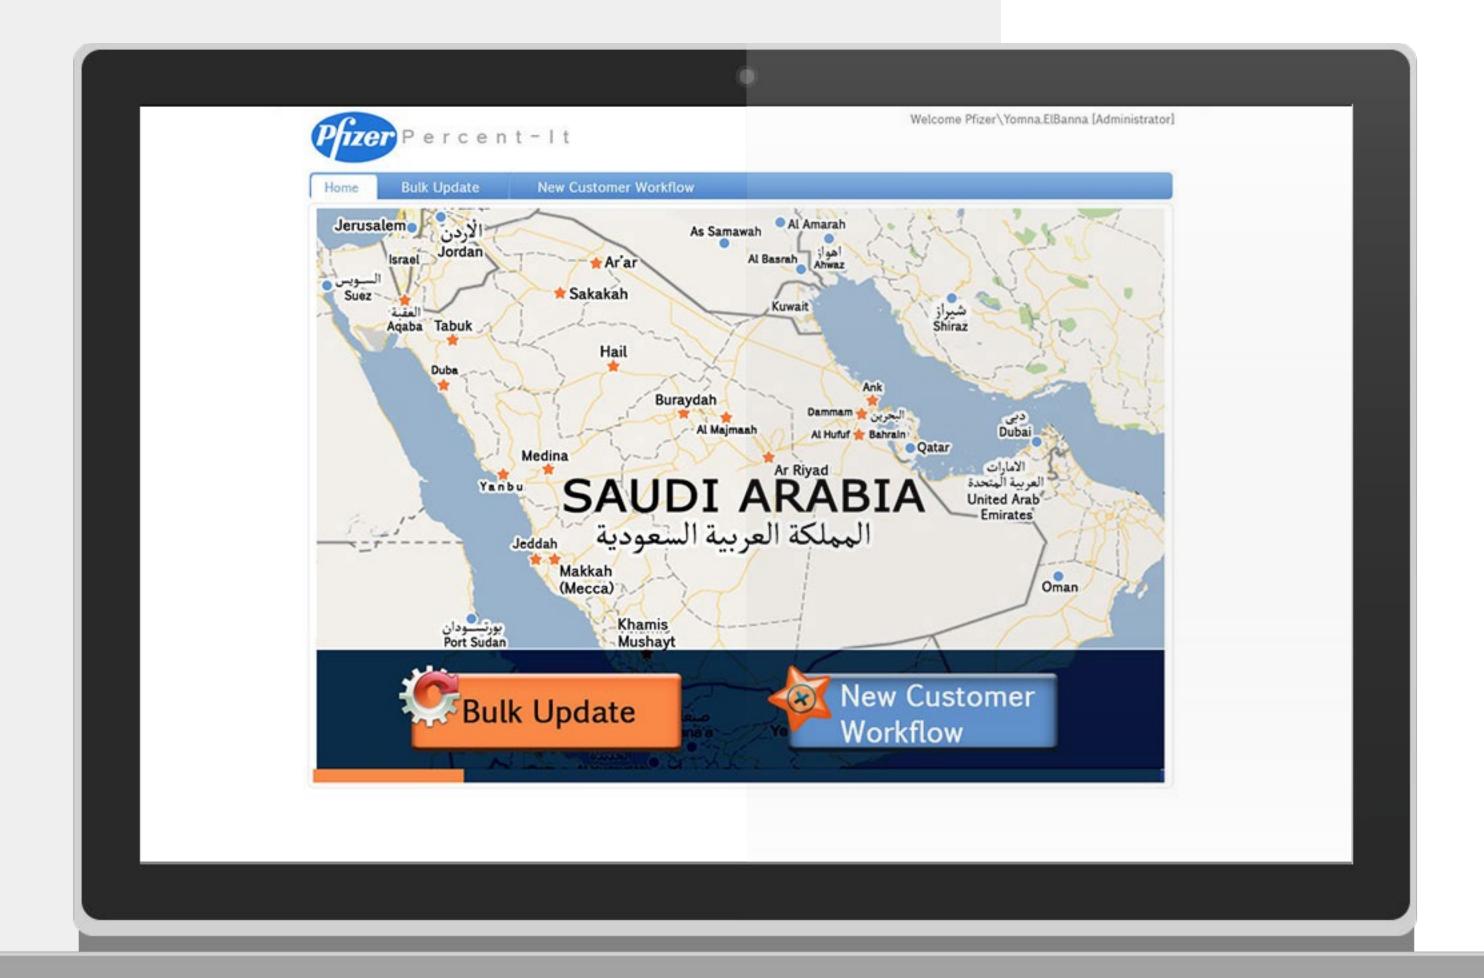

# Pfizer – Percent It

Saudi Arabia

#### Overview

Pfizer Saudi Arabia internal web application which allows Sales Managers to distribute Product Sales percentages among themselves and among their respective Medical Representatives.

- ASP.NET MVC3
- HTML 5
- Microsoft SQL Server
- CSS
- jQuery