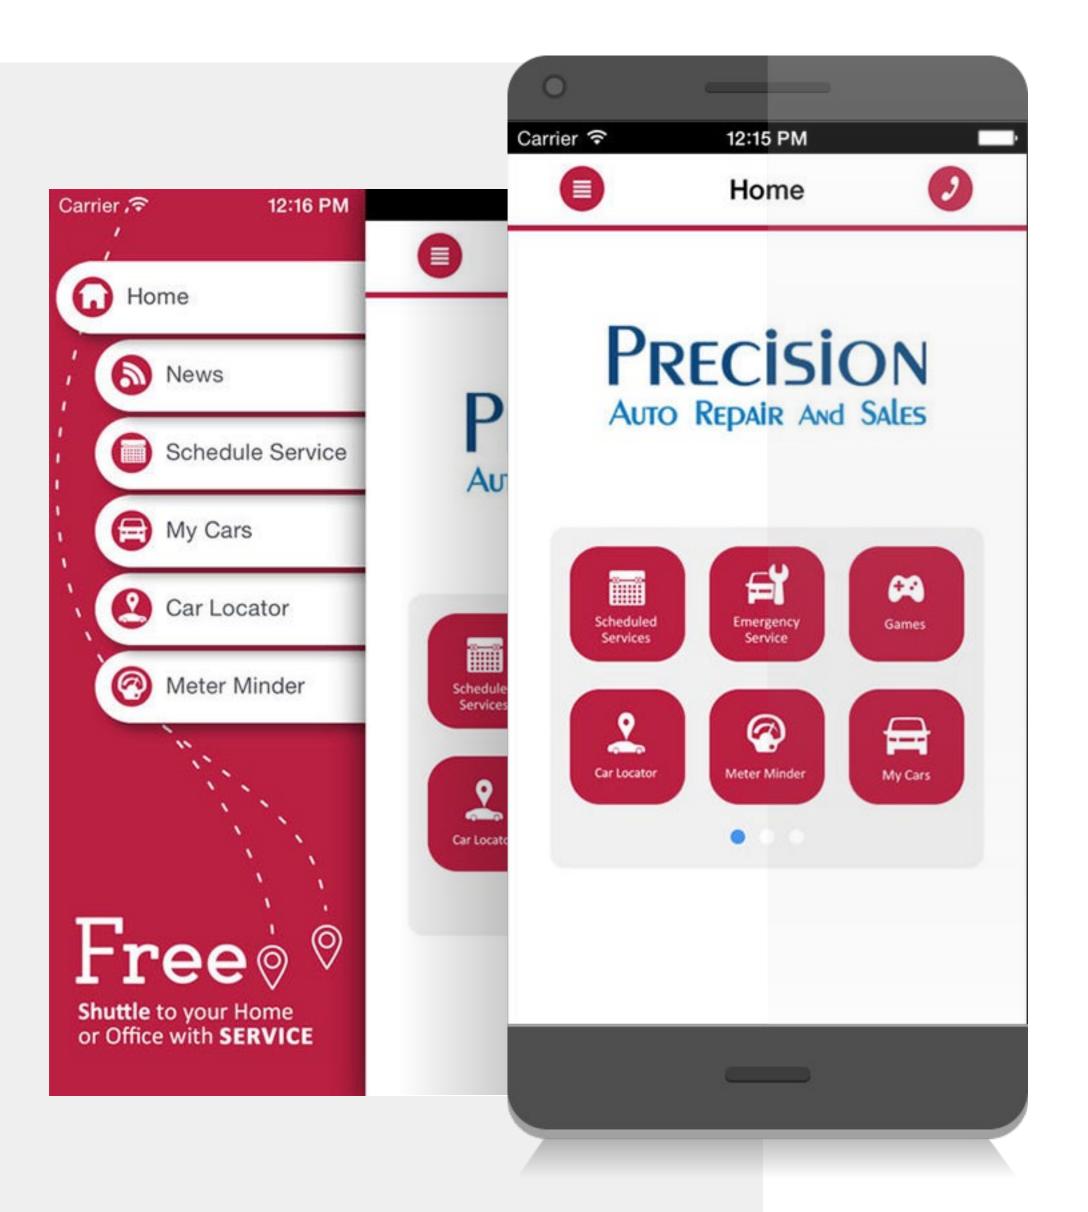

## **Precision Auto Repair**

Check live version

#### Overview

A mobile app which helps Precision Auto Repair company to provide its services to its clients as an appointment scheduler, Virtual Service Manager, GPS-enabled directions, Car Locator, Parking Meter Reminder, Gaming Center and more.