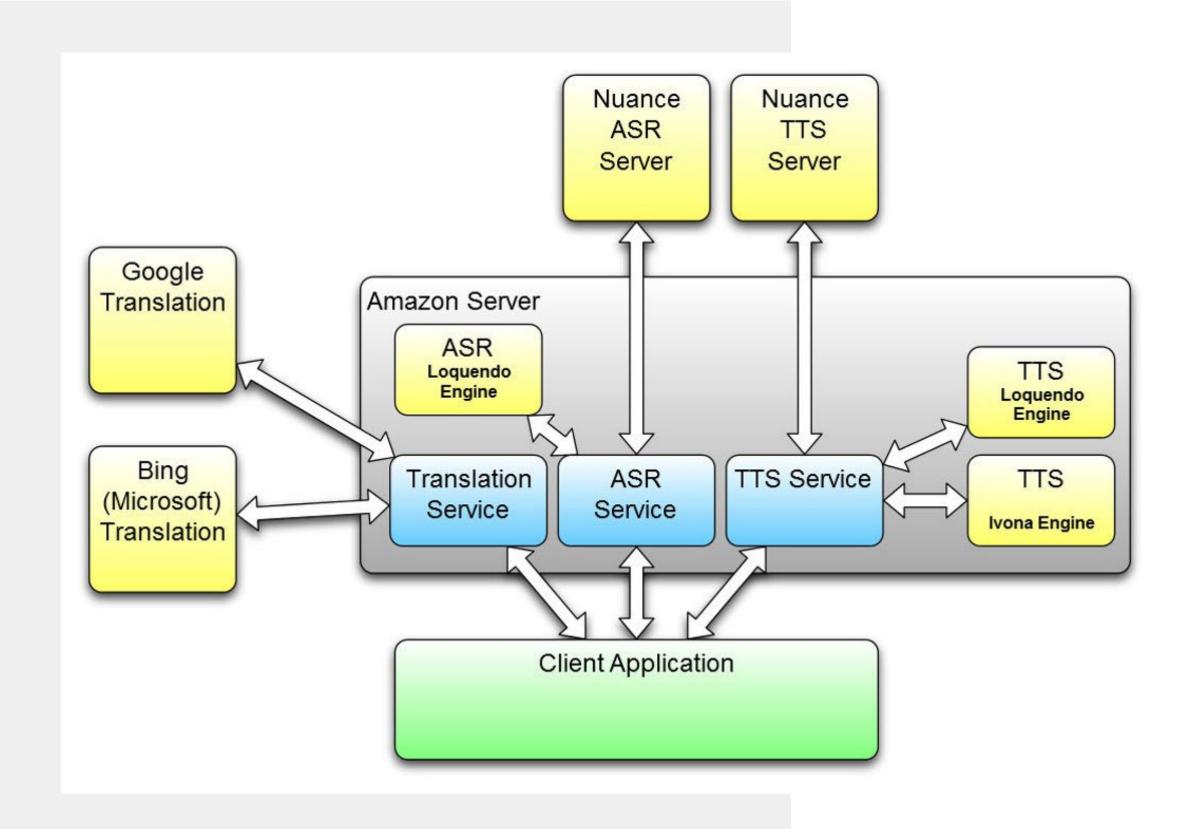

# Speech Morphing Inc. – On Demand Speech Services

#### Overview

On Demand Speech Services is a Cloud Based platform providing Speech Services to Dubbing and Voice Translation Applications.

Speech Services provides a unified Interface for Translation Services, Speech Recognition Services and Text to Speech Services using state of the Art.

- Nuance Speech services.
- Ivona Text to Speech Services.
- Loquendo Speech Suite,
- Google Translation API.
- Bing Translation API.
- Systran Translation API.
- Amazon Web Services.