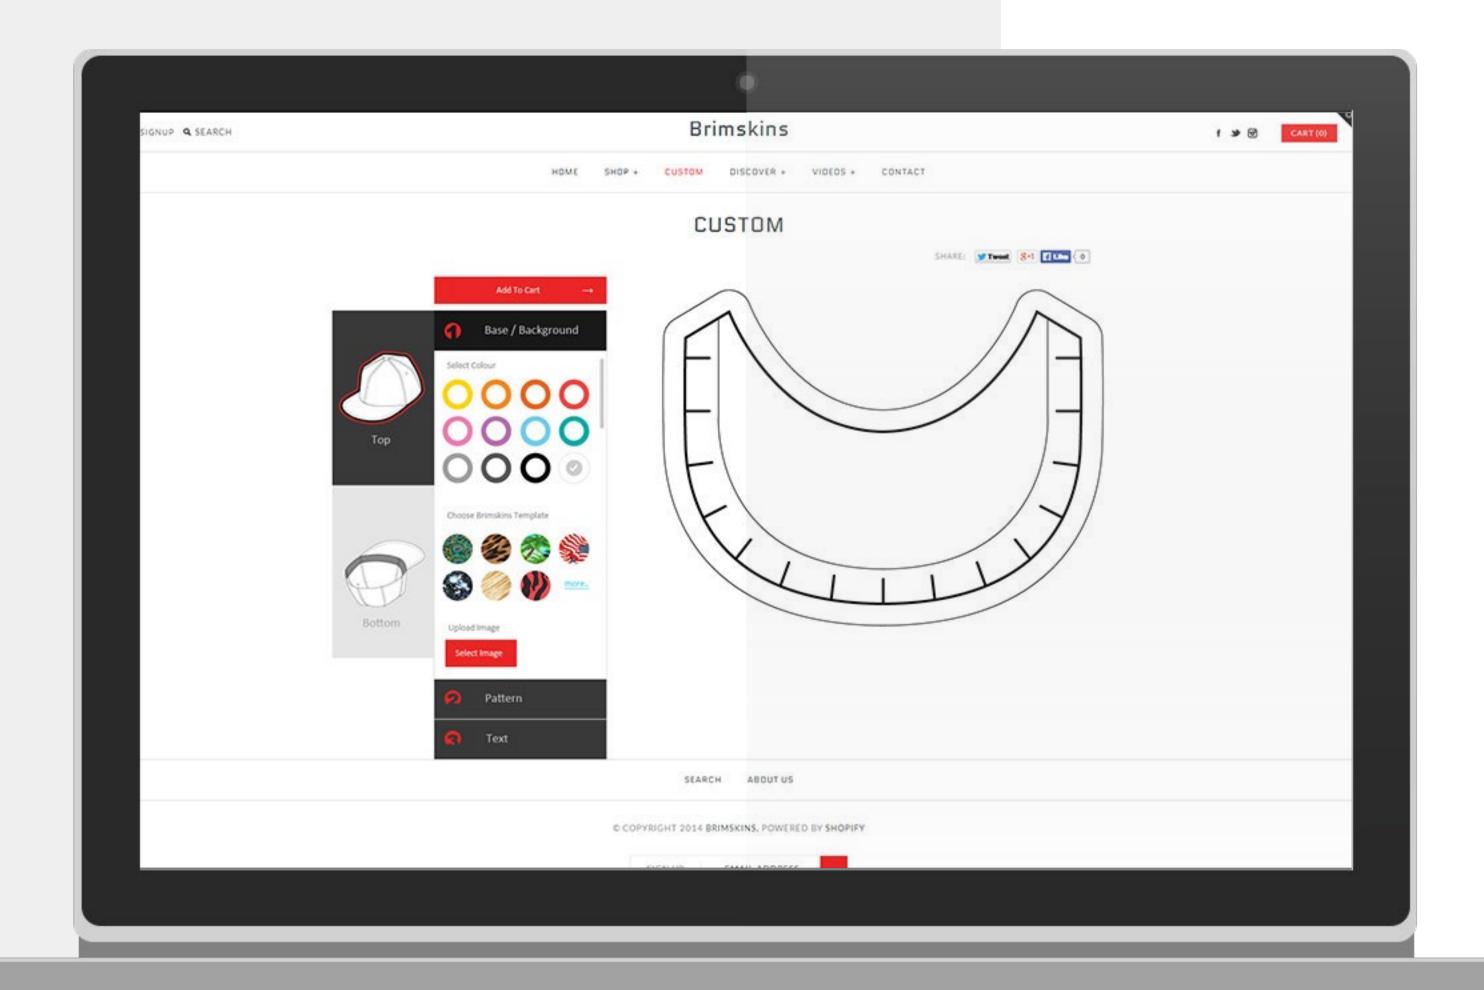

#### **BRIMSKINS**

#### Overview

A Do-it-yourself website where customers can submit their own graphic artwork to print on hats with the ability to instantly customize and modify any hat (flat or bent brim). Innuva provided the customizing page whereby users can upload or chose images and place them freely with the ability to add patterns layer and text.