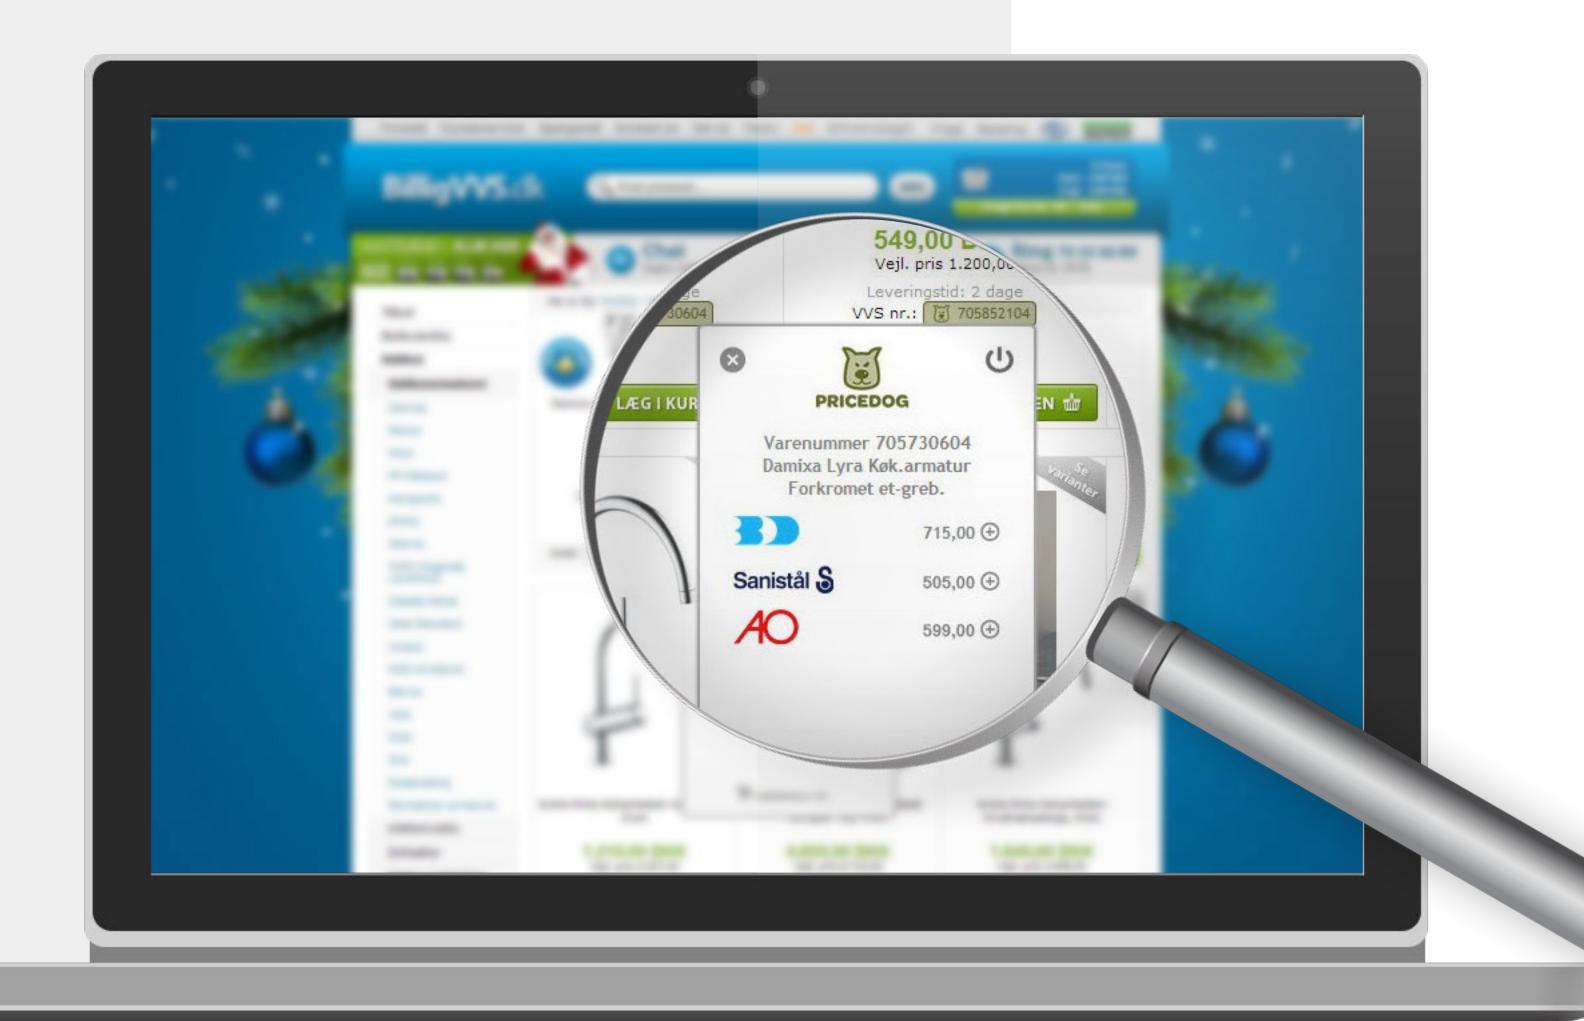

#### Overview

A website and an extension that scans the browser pages for product numbers, and shows the prices for these products from different wholesalers. The wholesalers upload their products to the website, and the users can select the wholesaler with the best price from the extension or the website. Users can also upload discount files received from wholesalers.

- HTML 5
- Cross Rider
- PHP (Yii Framework)
- Microsoft SQL Server