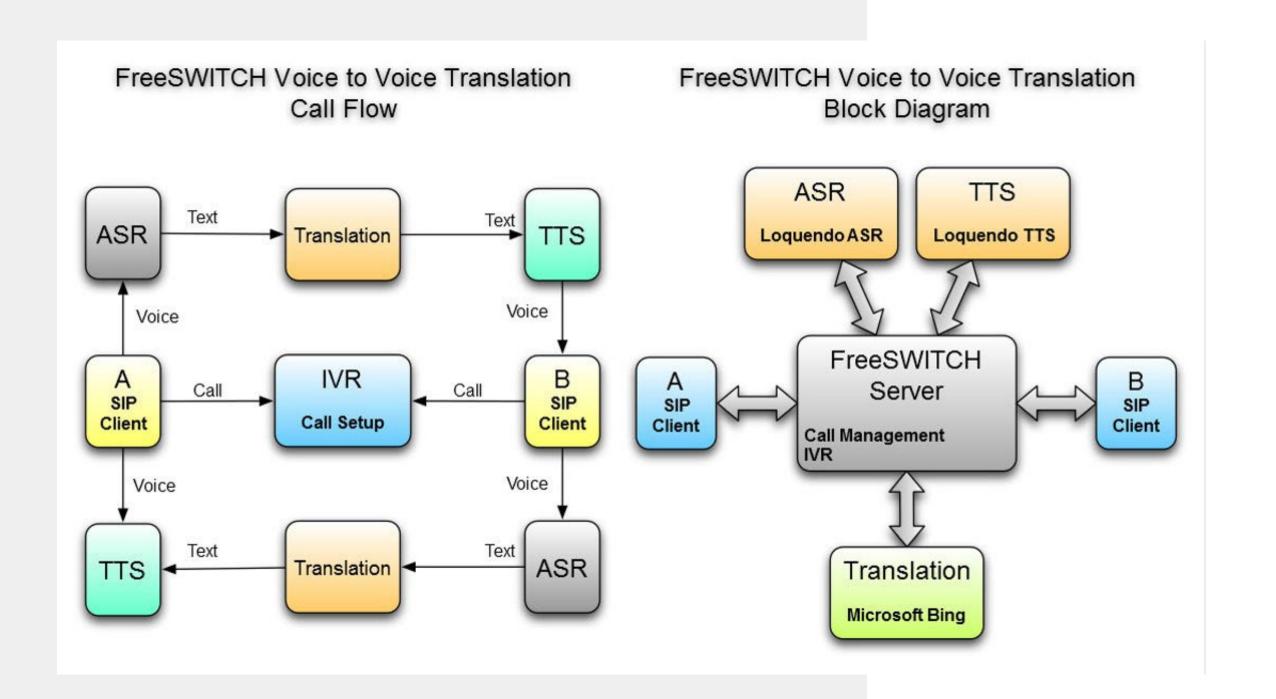

# Speech Morphing Inc. – Voice to Voice Translation

#### Overview

A Startup Research Project illustrating the possibility of a Real-Time Voice to Voice Translation of Phone Calls over a VoIP Network. The project uses State of the Art Speech Technologies, VoIP Platforms, Machine Translation and Cloud Computing.

- FreeSWITCH
- Loquendo Speech Services.
- Lua Scripting.
- Google Translation API
- Bing translation API