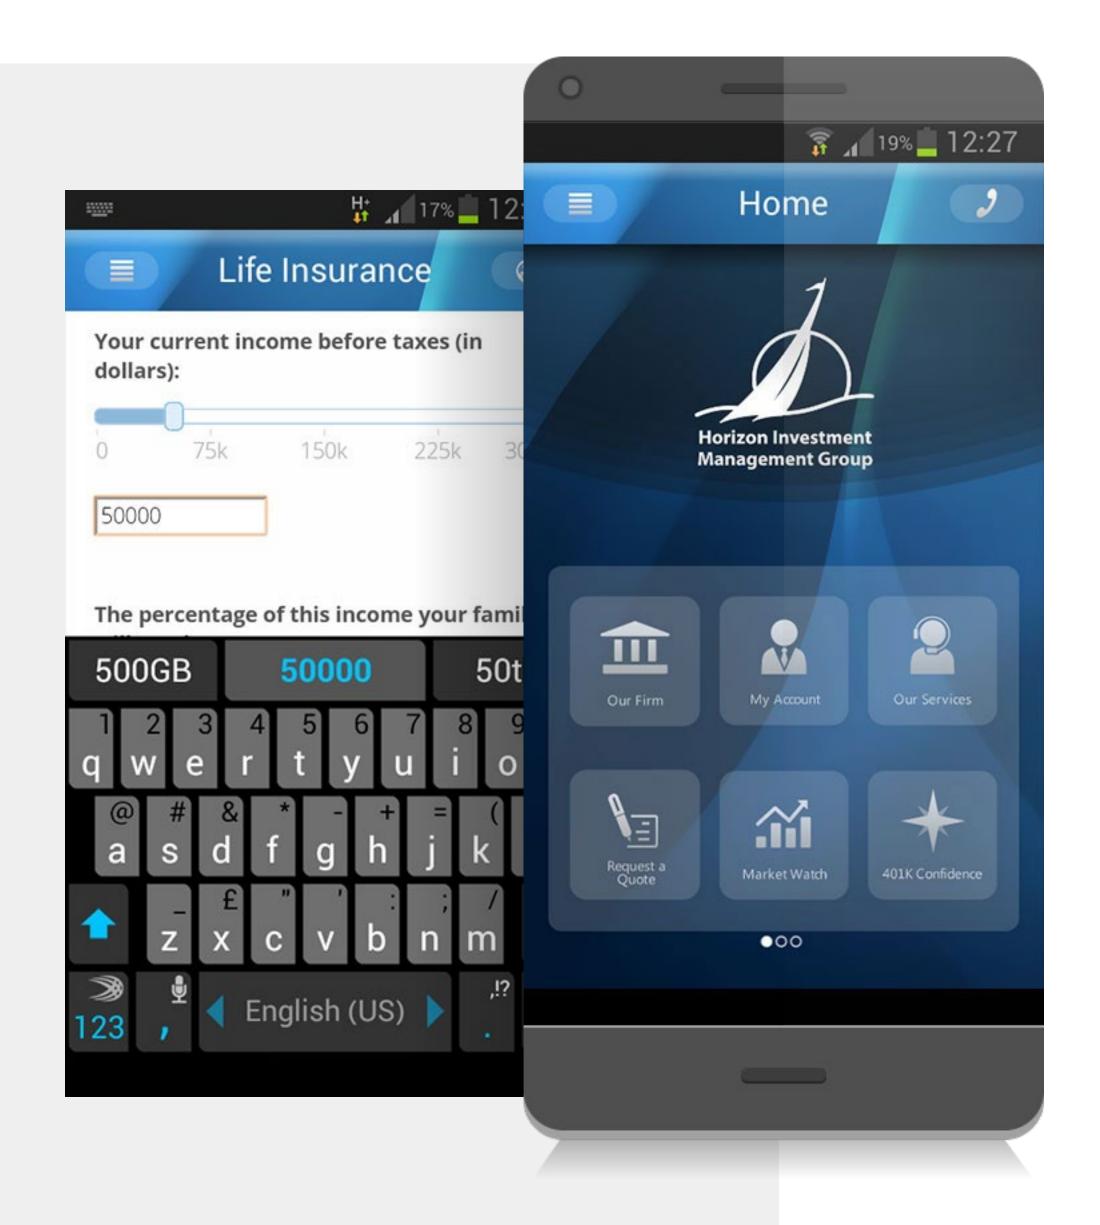

#### Overview

Horizon IMG offers financial services to its customers. In order to keep in touch with its customers, Horizon IMG created a business app that provides its users with all of the information about the business. The application also provides contacts, facebook feeds, direct call, map and directions to reach its locations.

- Android
- Objective C
- Maps and GPS Integration
- SQLite
- Social Networks Integration
- Push Notification API