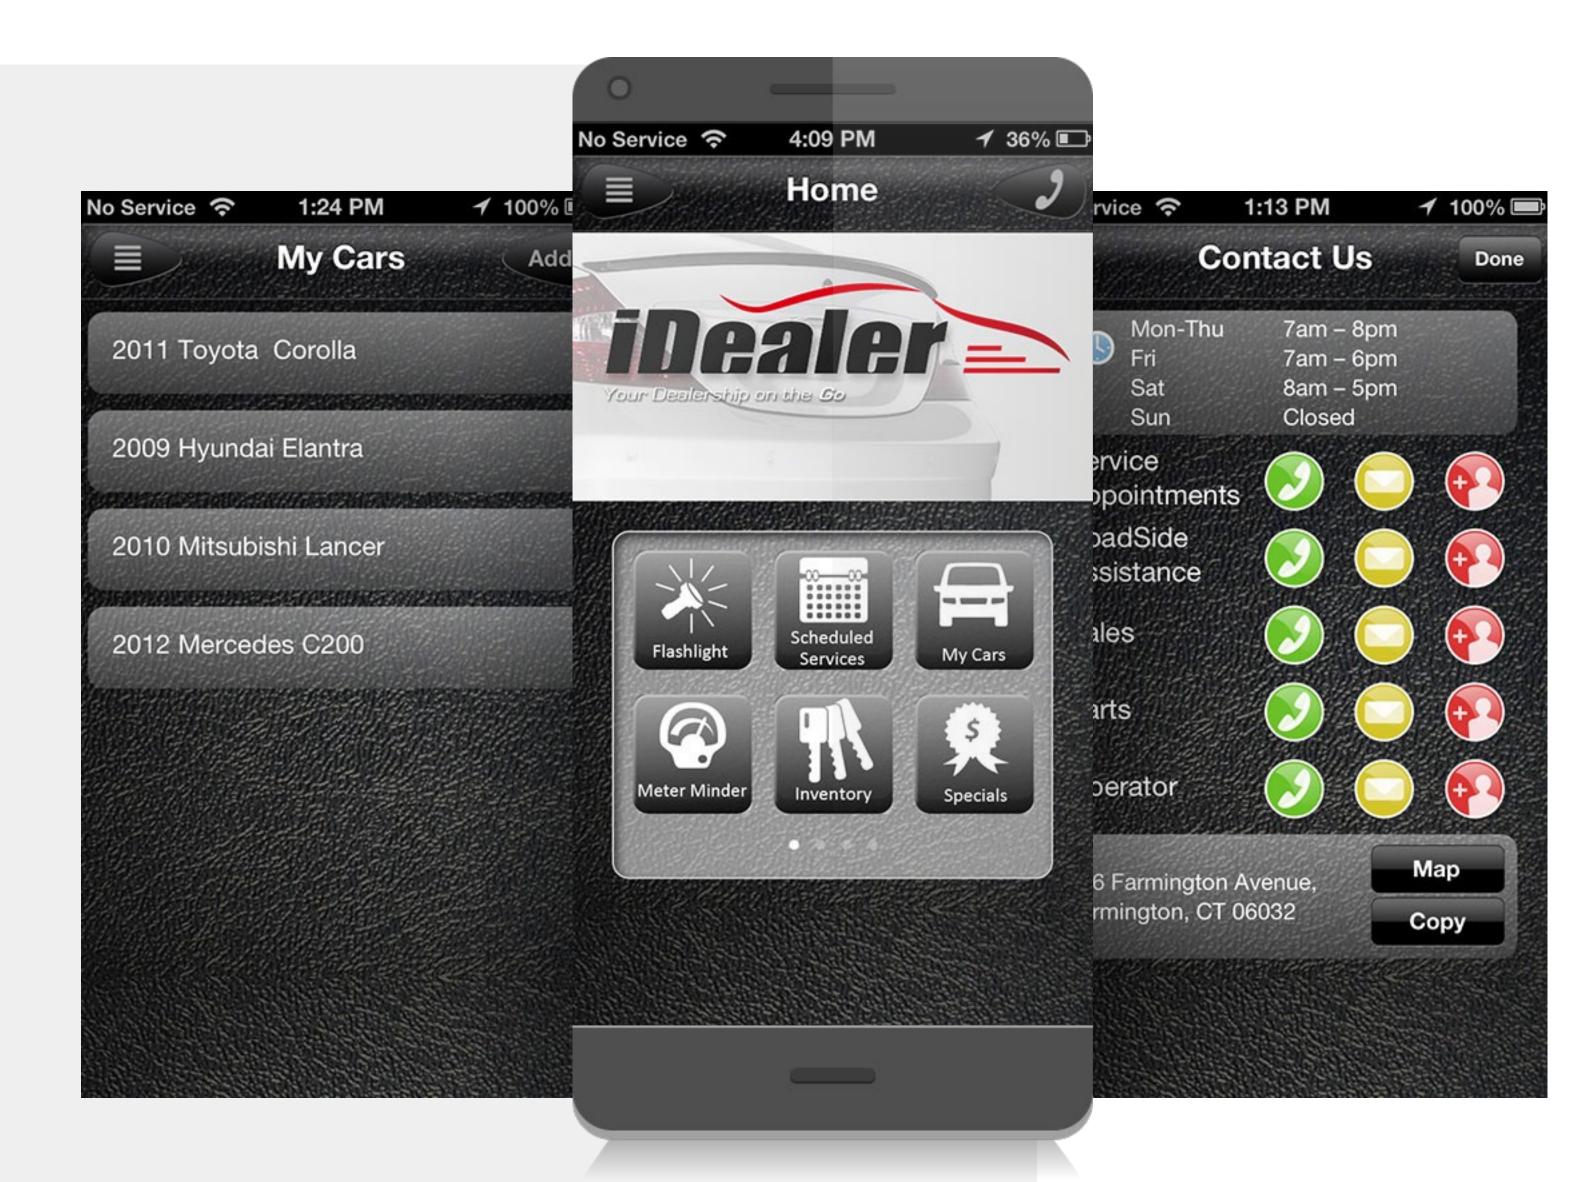

# iDealer App

#### Overview

iDealer Apps is a generic Business
Mobile Application for Car Dealers. The
App accelerates the development and
minimizes the cost of branding Car
Dealer Apps for each customer. The App
provides its end users with various tools,
such as car locator, scheduling services,
contact forms, social media integration,
car inventory access, flashlight, push
notifications and many other tools.

- i0S
- Android
- Objective C
- Social Networks Integration
- Maps and GPS Integration
- SQLite
- Push Notification API