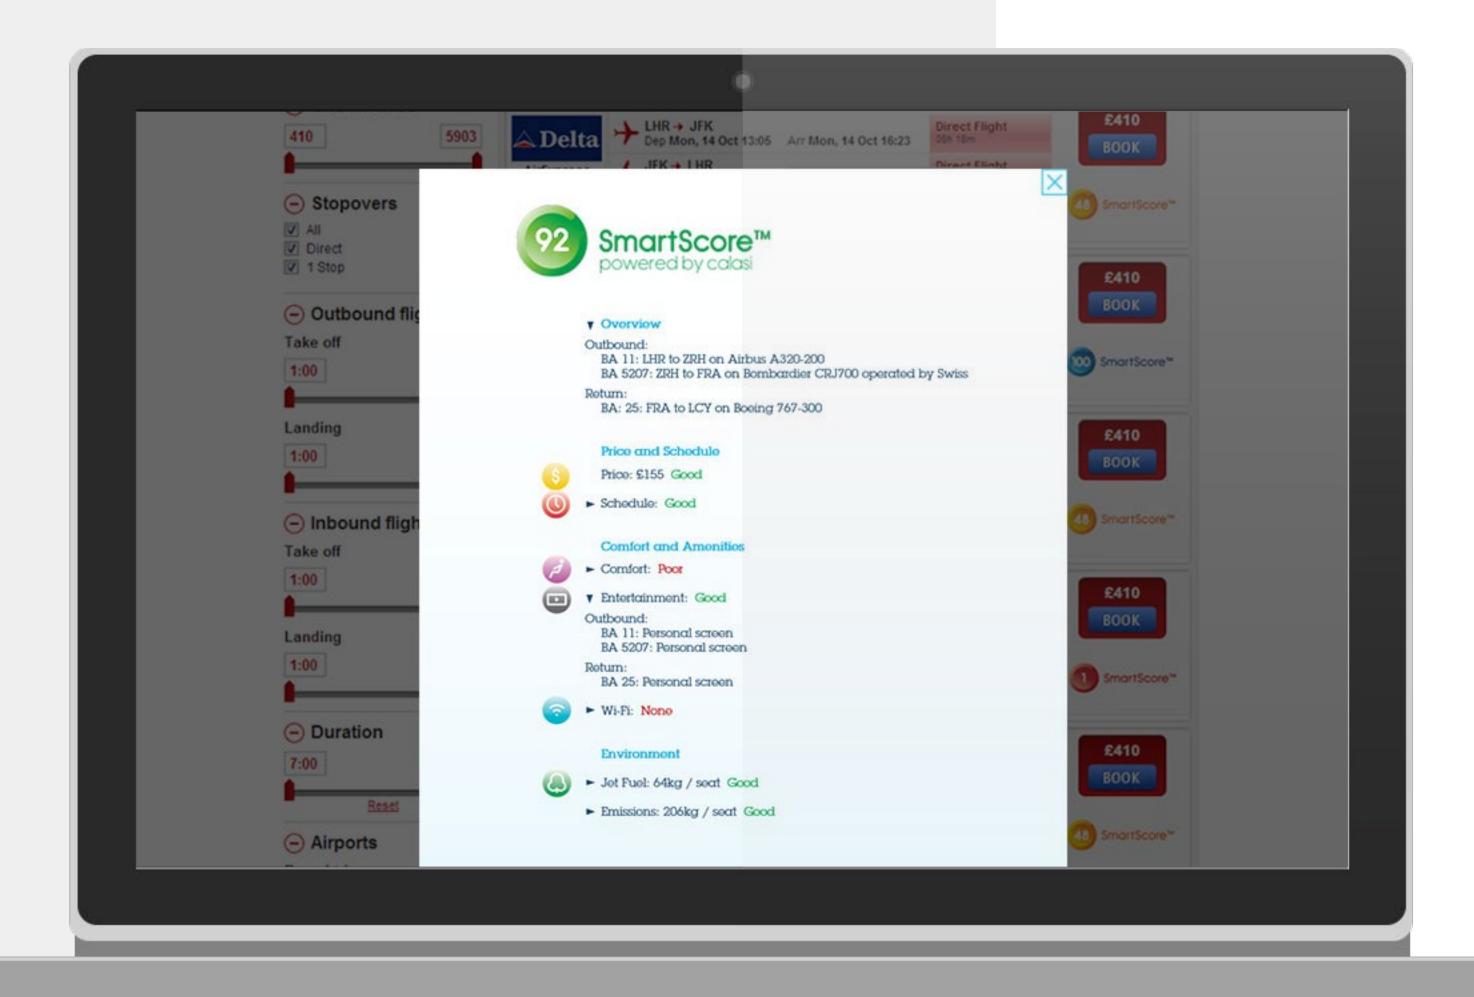

#### Overview

Calasi platform consists of a Website, API and Browser Plugin to the major browsers (IE,Chrome, Firefox and Safari).

It extends Expedia and other famous air booking websites allowing their users to choose eco-efficiency and flight luxury without sacrificing budget or time.

#### **Technologies**

- J query
- Java
- HTML 5
- Cross Browser Extension
- Node.js

#### **Supported Websites**