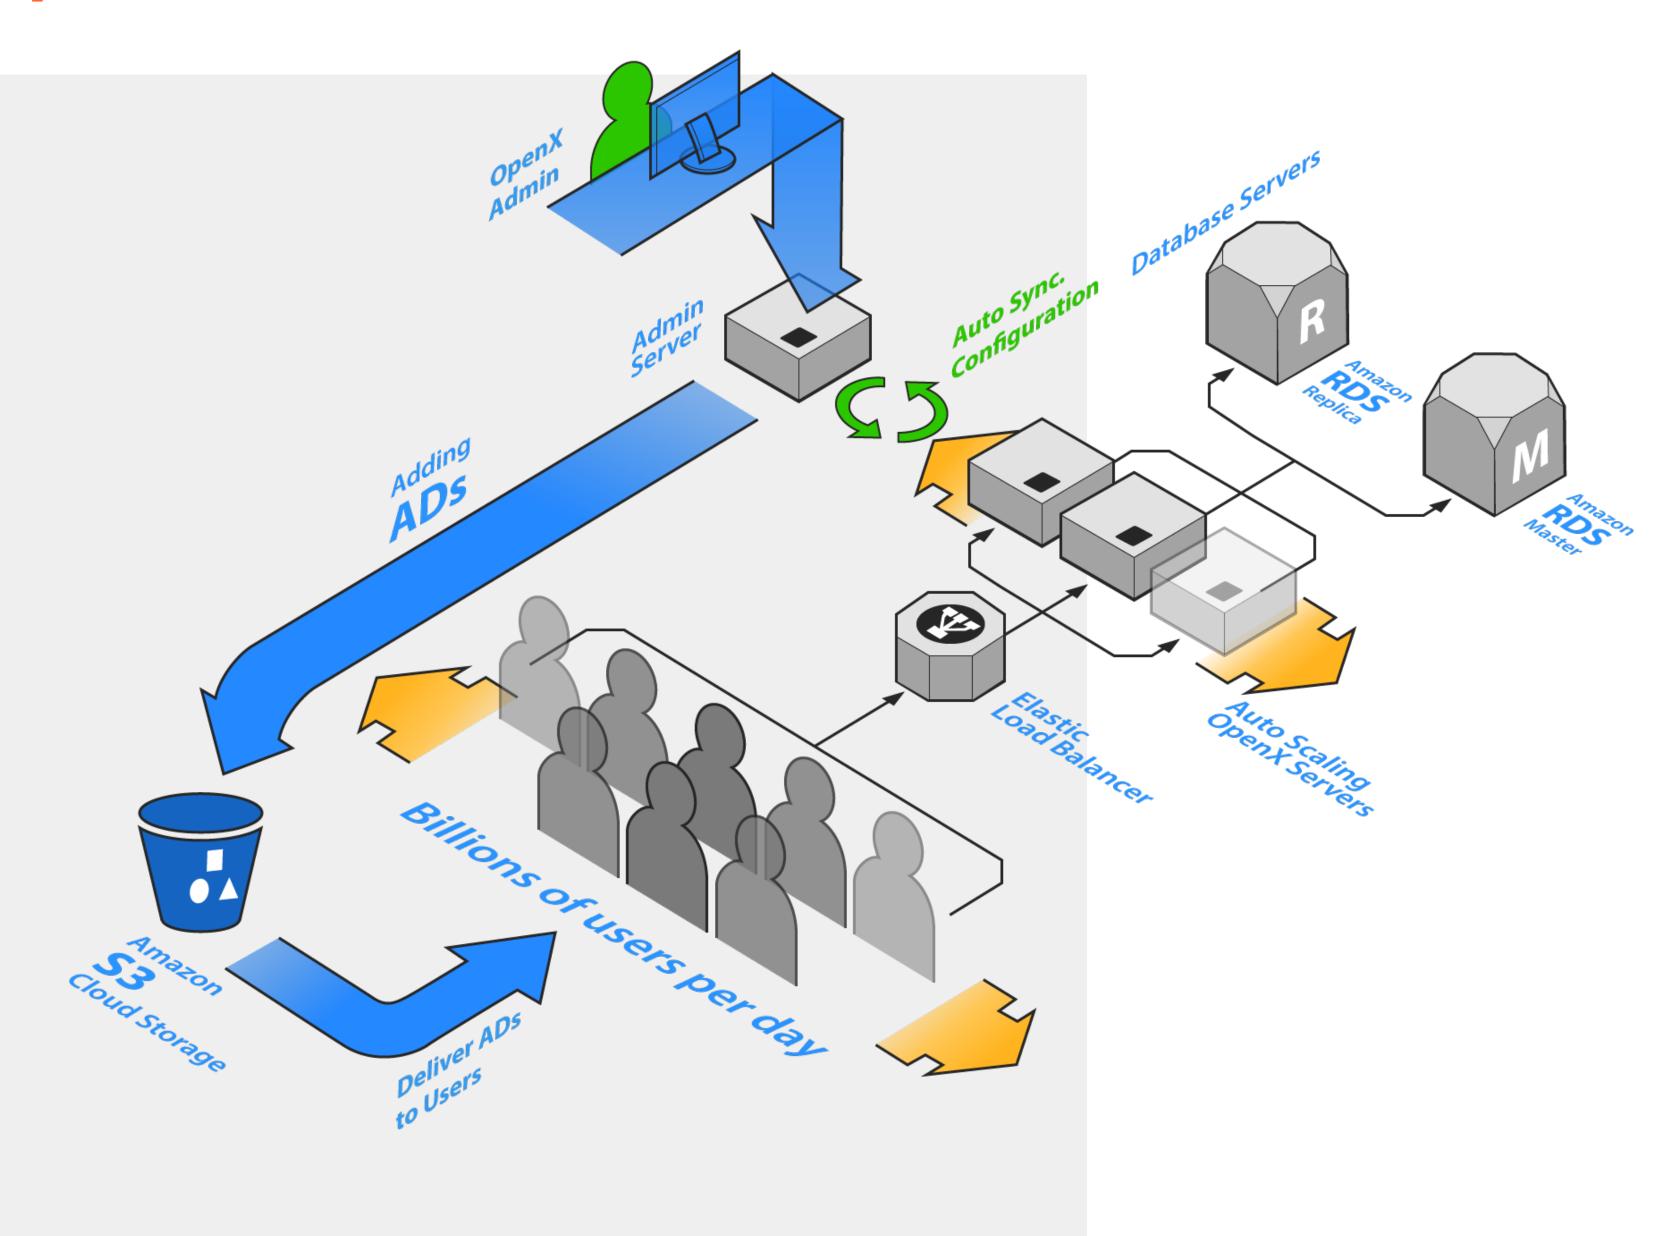

# **OpenX AD Server**

### OpenX **AD Server**

#### Overview

Openx AD System is an automated system hosted at amazon web services to support billions ads per day, according to your load servers will be increased or decreased, configuration for all servers will be from centralized place.

- Amazon web services EC2, RDS
- S3, Glacier, ELB, Auto-scale
- Security Groups
- Apache
- Mysql
- Openx AD server