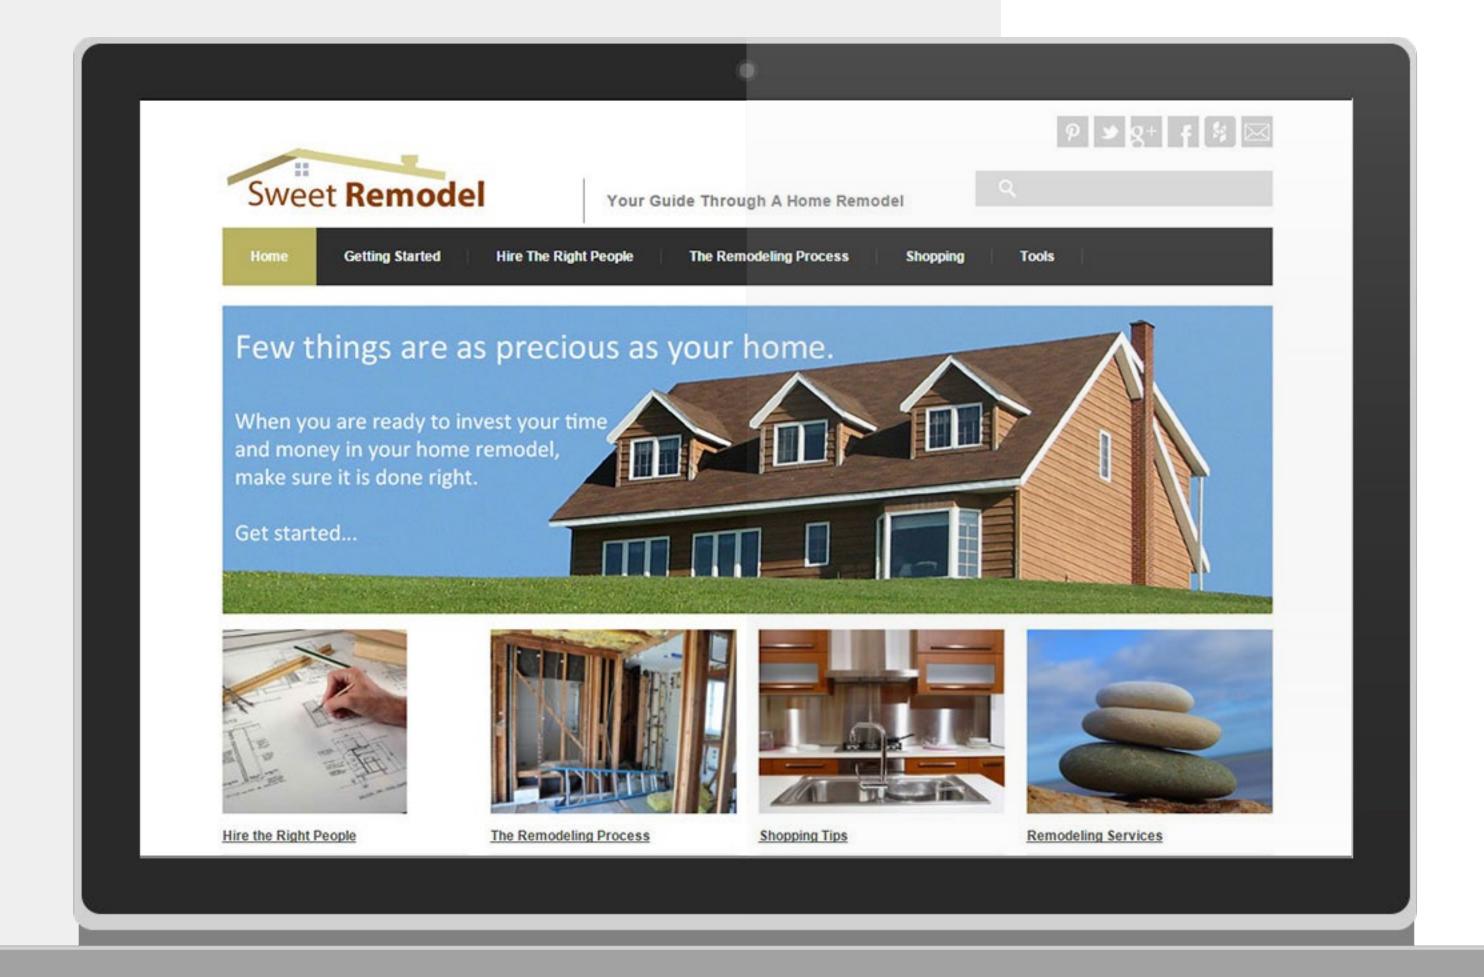

#### Overview

Sweet Remodel is a Website about Home Remodeling. An Expert Architect organizes and writes many articles to guide Home Owners to remodeling their Homes. A Smart/Simple CMS is the tool that comes handy in the Hand of an Architect/Writer who does not want to bother with any technical details.

- PHP
- J query
- HTML 5