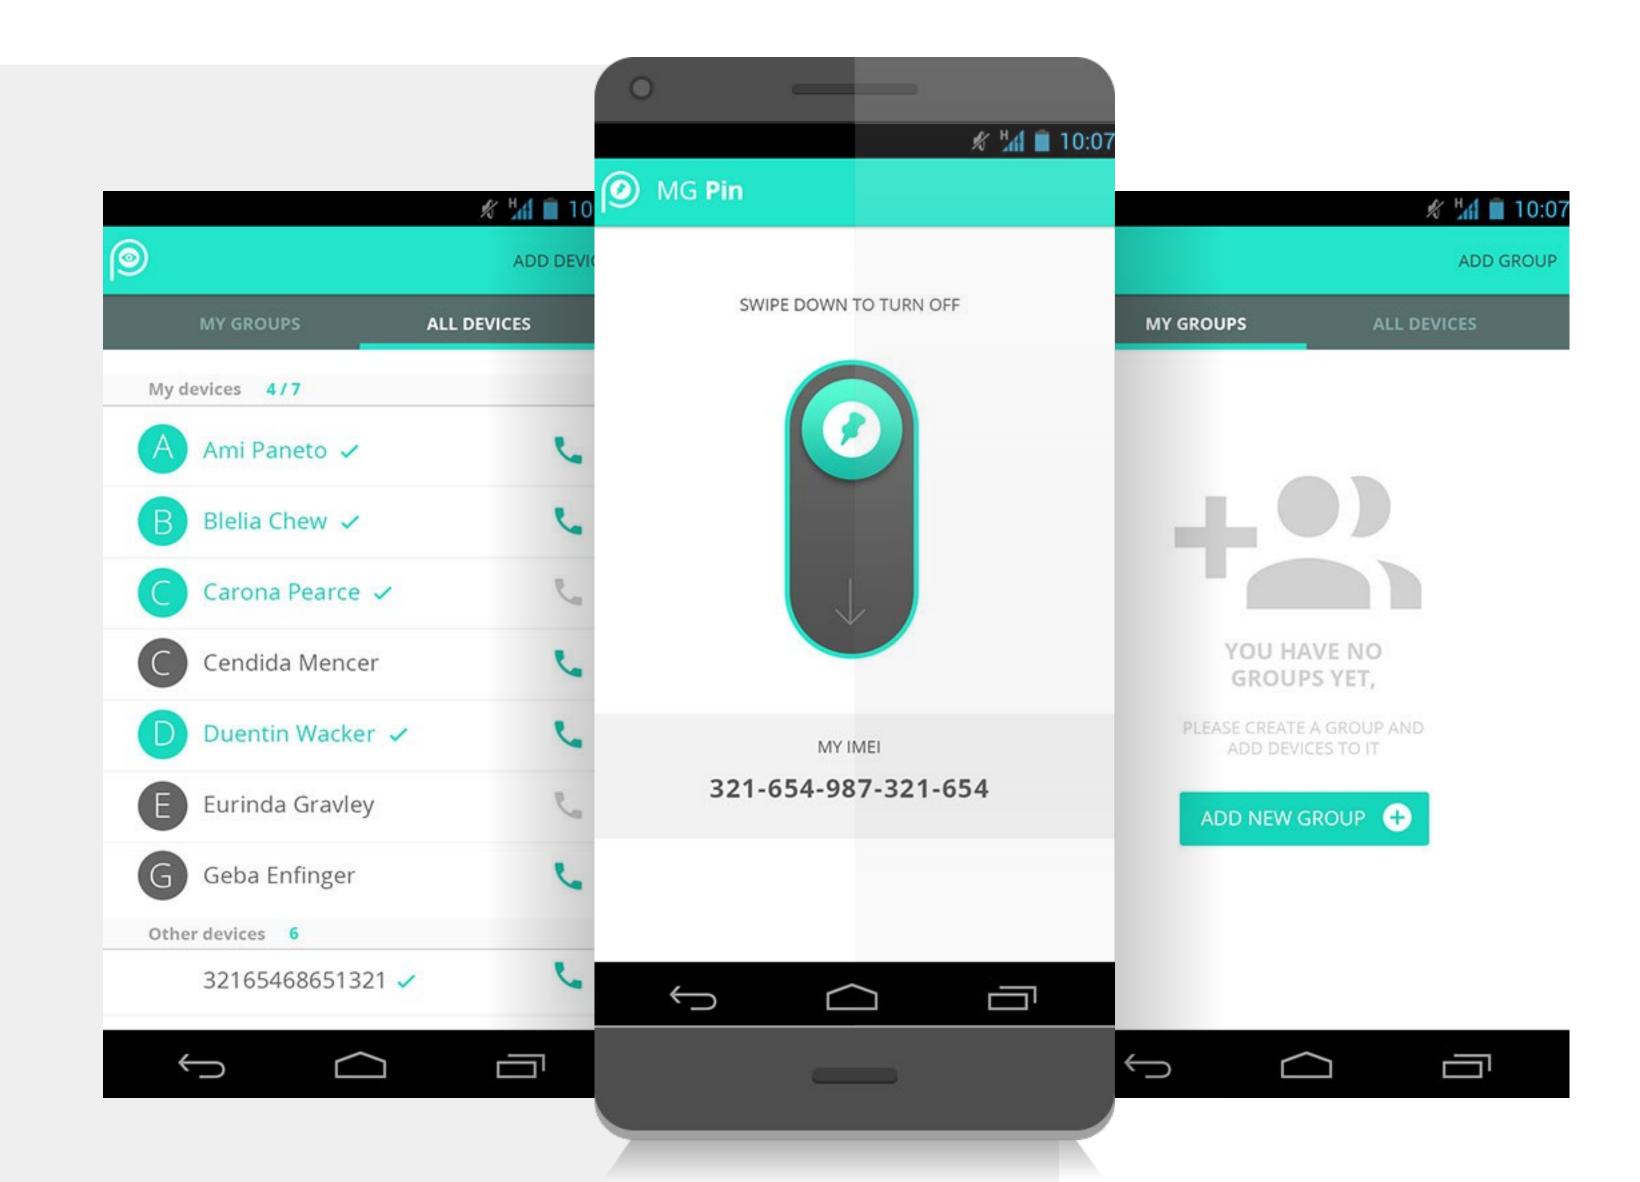

### **MG Pin & Presence**

#### Overview

A Mobile Application that helps Teachers in the School to track and verify the attendance of students automatically when entering the class, by

Using Bluetooth Low Energy Broadcasting technology to detect devices with the lowest power consumption.

- Android
- Bluetooth Low Enegry