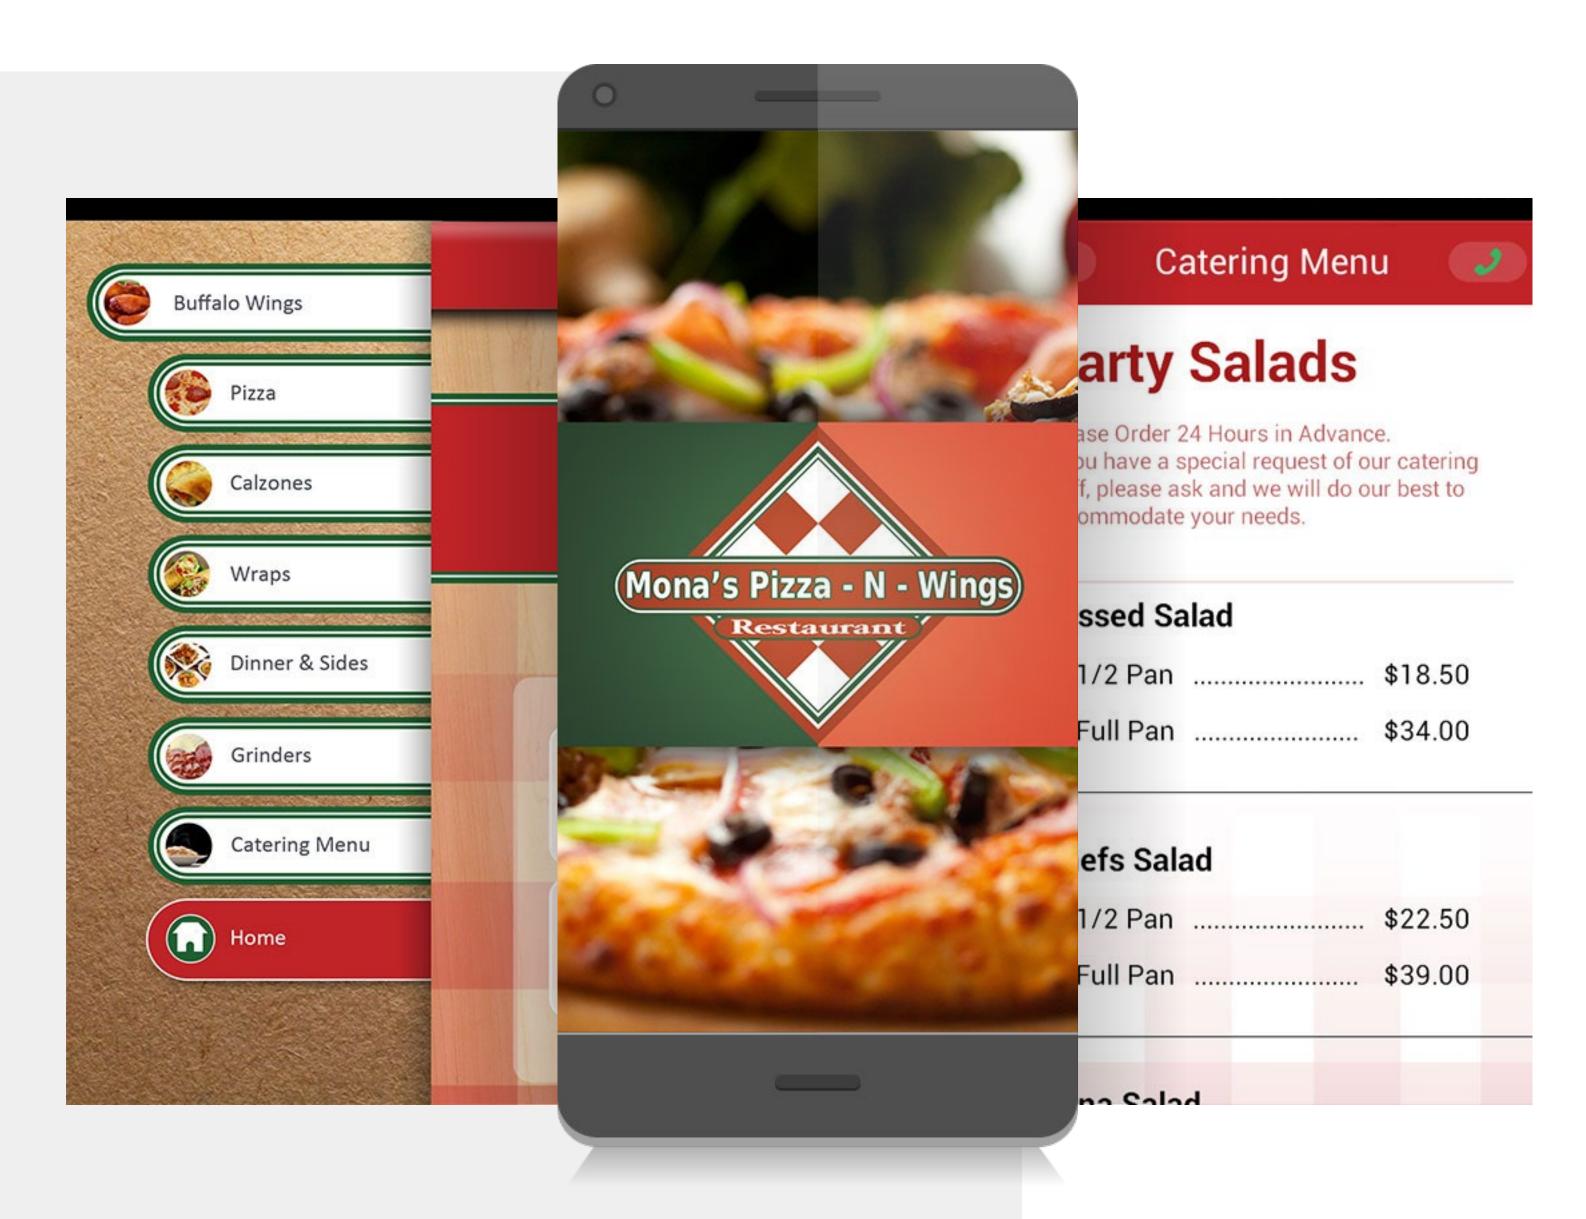

# Mona's Pizza & Wings

#### **Overview**

Mona's Pizza is a business Mobile app for both Android and iOS. The app helps connect Mona's Pizza to its customers. The app provides users a fancy look at the Pizza Menu, Restaurant's map, Contacts, News. It also allows the restaurant to send push notifications to its customers at any time. Users of the app can also view the Facebook and twitter feeds of Mona's Pizza.

- ios
- Android
- Objective C
- Social Networks Integration
- Push Notification API
- Maps and GPS Integration
- SQLite

EARTH 🛞