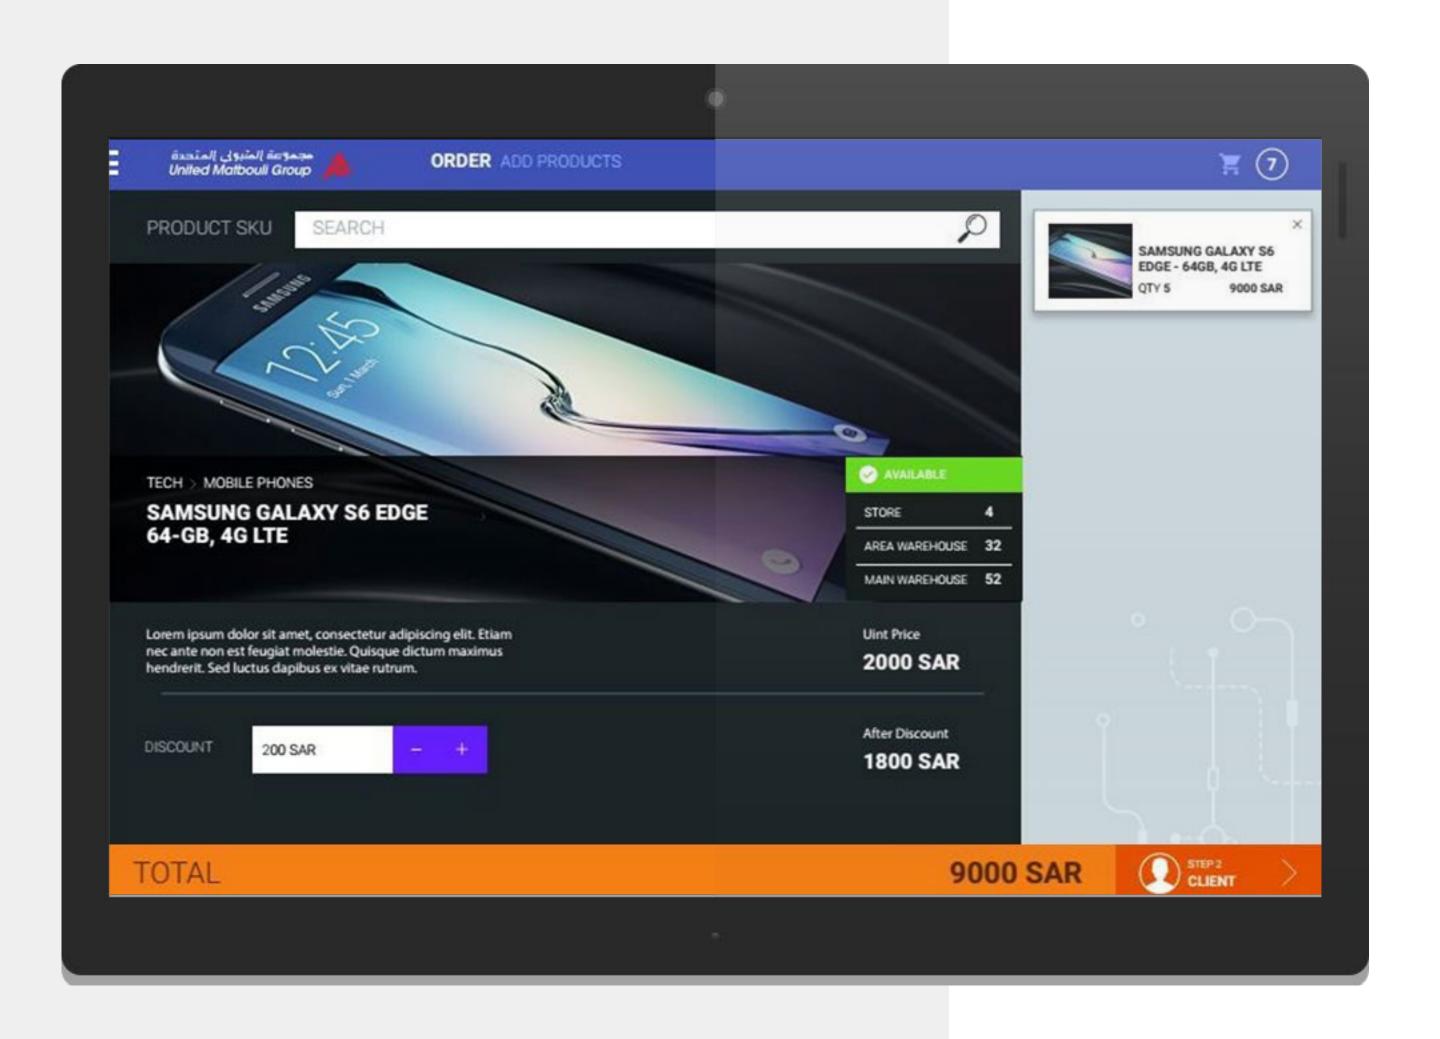

## **UMG Stores Mobile POS**

Saudi Arabia

A POS tablet application for an industry leader in electronics and home appliances trading UMG mega stores.

It allows salespersons to check inventory and prices of the products, create new customer profiles and search existing ones and place orders for them remotely in any area in the showroom. With the ability to home deliver for the customer. All of that with full integration with the internal system of the firm.

#### **Technologies**

Overview

- Native Android
- JAVA
- Google Maps